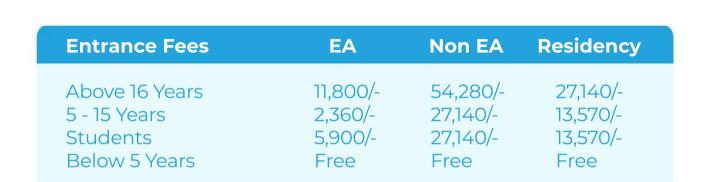

# MAFIA ISLAND MARINE PARK FEES

#### Note:

Marine Park fees are payable ONLY using a credit card, NO CASH is accepted.

Your ID is important for justification.

Fees are subject to change.