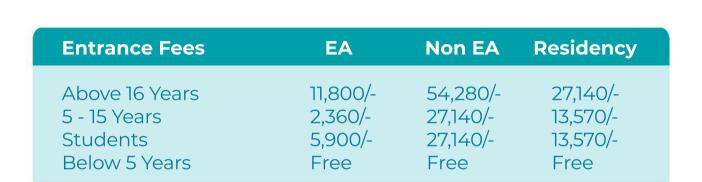

# MAFIA ISLAND MARINE PARK FEES

#### Note:

Marine Park fees are payable ONLY using a credit card, NO CASH is accepted.

Your ID is important for justification.

Fees are subject to change.